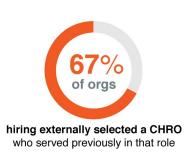

For external hiring, experience in the Chief Human Resources Officer role is highly desirable. When hiring externally, 67% of organizations hired a Chief Human Resources Officer that previously served as a Chief Human Resources Officer.