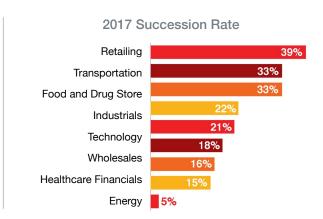

## 8 Industry Trends

Chief Human Resources Officers in volatile industries found their jobs equally volatile compared to the general marketplace. The most volatile industry to be a CHRO in 2017 was the Retailing industry where 39% of organizations welcomed a new Chief Human Resources Officer. Transportation and Food and Drug Stores were a close second holding a 33% turnover rate in 2017. The Energy industry proved to be the least volatile for CHROs in 2017 with turnover at 5%.