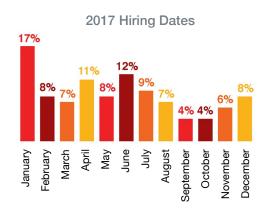

## 9 Hiring Date

The most popular start date for the Chief Human Resources Officer is January representing 17% of the current F200 CHRO start dates. September and October represent the most stability for those in the CHRO role representing 4% of start dates each.