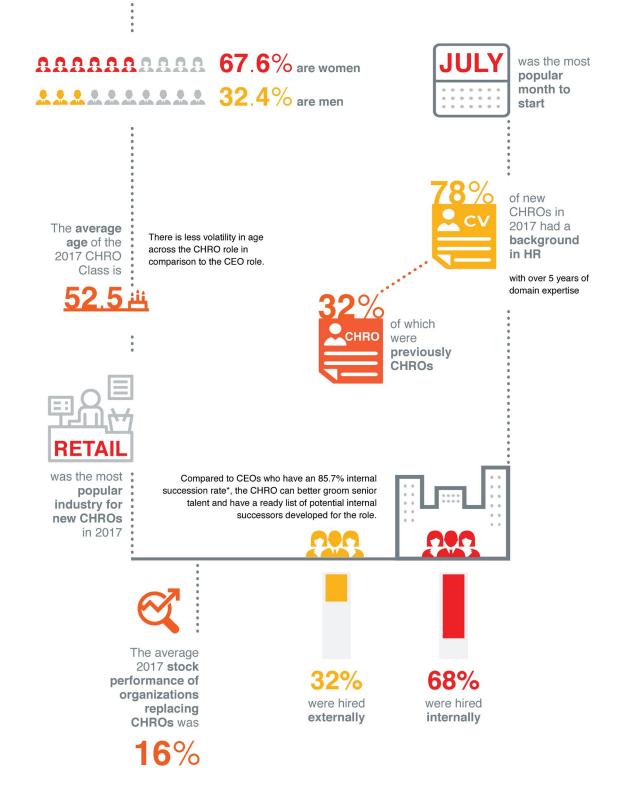

#### 4 Internal vs. External Succession

Nearly one out of three (32%) Chief Human Resources Officers are externally hired to replace vacant CHRO roles. In the Class of 2017, 70% of hires were internal while 30% were external suggesting a mostly unchanged

trend for CHRO succession. Compared to CEOs who have an 85.7% internal succession rate<sup>1</sup>, the CHRO can better groom senior talent and have a ready list of potential internal successors developed for the role.

#### **5** Age of CHROs

The average age of a CHRO in the Fortune 200 is 54 years of age. The average age of the Class of 2017 is 52.5 years of age. There is less volatility in age across the CHRO role in comparison to the CEO role. Whereas the youngest CEOs are in their early thirties and oldest CEOs are in their eighties, the youngest CHROs are in their forties and oldest in their sixties.