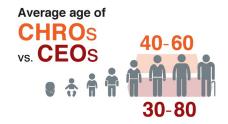

#### **5** Age of CHROs

The average age of a CHRO in the Fortune 200 is 54 years of age. The average age of the Class of 2017 is 52.5 years of age. There is less volatility in age across the CHRO role in comparison to the CEO role. Whereas the youngest CEOs are in their early thirties and oldest CEOs are in their eighties, the youngest CHROs are in their forties and oldest in their sixties.