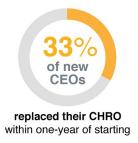

## 7 Tie to CEO Departure

Chief Human Resources Officers at an organization experiencing change at the Chief Executive Officer level are 67% more likely to experience turnover than the average Chief Human Resources Officer. 33% of new CEOs in 2017 replaced their CHRO within one-year of the CEO coming into role.